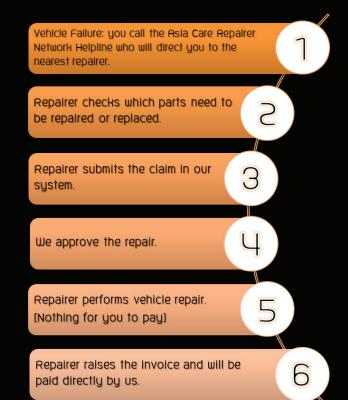

## **Claim Process**

Asia Care warranty comes with 6 simple claim steps to ensure that you will get the best service.