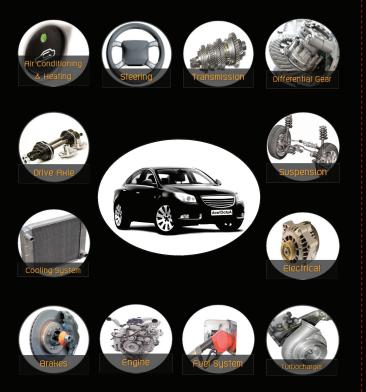

# **Components Covered**

The Asia Care Warranty covers sudden and unexpected mechanical or electrical breakdown of a covered component in the insured vehicle.

Remark: Each plan varies in the range of vehicle components that are covered by the warranty.